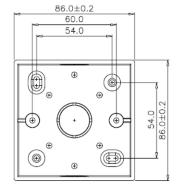

#### **Product Number Information**

DN-93806 DIGITUS® Surface mount box for faceplates, 86x86x32 mm, similar pure white

## **Technical Drawings**

Assmann Electronic GmbH, Auf dem Schüffel 3, 58513 Lüdenscheid, Germany, info@assmann.com, printing errors, falsities and technical changes remain reserve