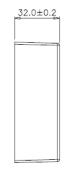

#### **Product Number Information**

DN-93806 DIGITUS® Surface mount box for faceplates, 86x86x32 mm, similar pure white

## **Technical Drawings**

Assmann Electronic GmbH, Auf dem Schüffel 3, 58513 Lüdenscheid, Germany, info@assmann.com, printing errors, falsities and technical changes remain reserve