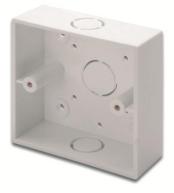

### **DIGITUS® Surface Mount Box for Keystone Wall Outlets**

### **Product Overview**

The DIGITUS® Surface mount boxes for keystone outlets are the perfect solution to extend your data outlets.

#### **Product Number Information**

DN-93806 DIGITUS® Surface mount box for faceplates, 86x86x32 mm, similar pure white